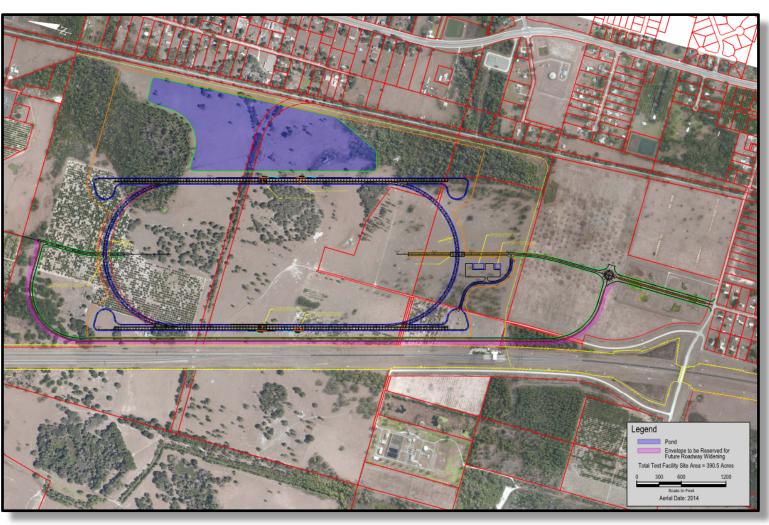

#### SunTrax Phase 1 | Tolls Testing Facilities



# SunTrax Phase 1 | Construction Progress

#### June 2017



#### November 2018









#### Research & Industry Outreach for Phase 2

- Automakers (OEM's)
- Tier-One Suppliers
- CAV/Sensor/Camera Companies
- Tech Firms
- Freight & Logistics Companies
- Universities
- Residential/Commercial Developers
- Proving Grounds Operators
- Proving Grounds Designers











# SunTrax Through the Years (2015)











## SunTrax Through the Years (2016)





October









## SunTrax Through the Years (2017)



### SunTrax Phase 2 (Current)





#### Organizational Structure

- Third Party Operator to Perform:
  - Operation
  - Maintenance
  - Marketing
- Suite of Services Available to Users:
  - Lease Individual or Combined Test Sectors
  - Development of Test Scenarios
  - Full Service Testing Performance







#### SunTrax Project Timeline







Questions?

SunTraxFL.com