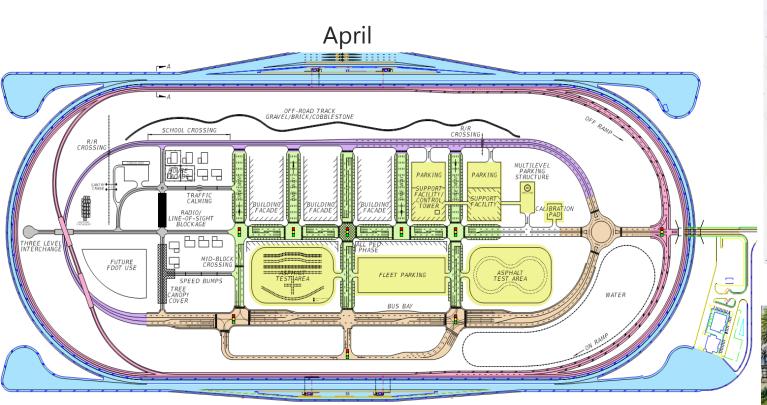

#### SunTrax Phase 1 | Tolls Testing Facilities



# SunTrax Phase 1 | Construction Progress

#### June 2017



#### November 2018









#### Research & Industry Outreach for Phase 2

- Automakers (OEM's)
- Tier-One Suppliers
- CAV/Sensor/Camera Companies
- Tech Firms
- Freight & Logistics Companies
- Universities
- Residential/Commercial Developers
- Proving Grounds Operators
- Proving Grounds Designers











# SunTrax Through the Years (2015)











## SunTrax Through the Years (2016)





October









## SunTrax Through the Years (2017)



### SunTrax Phase 2 (Current)





#### Organizational Structure

- Third Party Operator to Perform:
  - Operation
  - Maintenance
  - Marketing
- Suite of Services Available to Users:
  - Lease Individual or Combined Test Sectors
  - Development of Test Scenarios
  - Full Service Testing Performance







#### SunTrax Project Timeline







Questions?

SunTraxFL.com